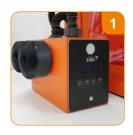

## 1 CONTROL SYSTEM

The isolator is equipped with a control system that ensures automatic negative pressure control, indication and display of the alarm messages as well as pressure level and battery charge information. Indication of the temperature and humidity in the working area of the glovebox is also possible.

## **2** EMERGENCY ALARM

Visible and audible emergency alarm alerts the operator about disturbances of the isolator operating mode with an indicator (flashing red) and an audible signal.