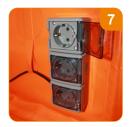

#### SET OF SOCKETS

The isolator is equipped with a set of sockets that can be connected to a stationary 220V power supply network.