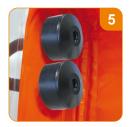

## 5 FILTERS

The supply and exhaust air passes a two-stage filtration by the specially designed H14 HEPA filters with a threaded connection. The thread size is Rd 40\*4mm. The filters are designed for protection from solid or liquid, radioactive or highly toxic particles, aerosols, bacteria and viruses.