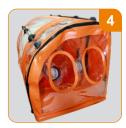

## **6** CHAMBER GLOVES

The isolator is supplied with chamber gloves with sleeves made of transparent polymeric material ensuring safety of the manipulations in the working area.