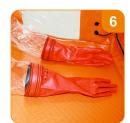

## **6** CHAMBER GLOVES

The isolator is supplied with chamber gloves with sleeves made of transparent polymeric material ensuring safety of the manipulations in the working area.