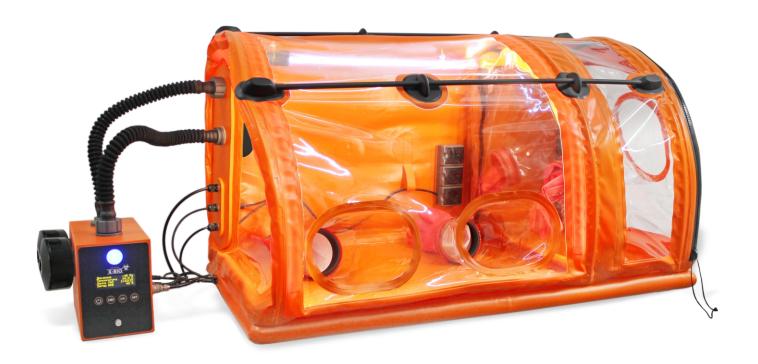

## 1 CONTROL SYSTEM

The isolator is equipped with a control system that ensures automatic negative pressure control, indication and display of the alarm messages as well as pressure level and battery charge information. Indication of the temperature and humidity in the working area of the glovebox is also possible.

## **2** EMERGENCY ALARM

Visible and audible emergency alarm alerts the operator about disturbances of the isolator operating mode with an indicator (flashing red) and an audible signal.