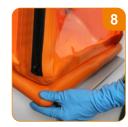

#### **(8)** INFLATABLE RIGID BASE

The inflatable rigid base is made of a two-layer reinforced synthetic fabric, interconnected with nylon threads.