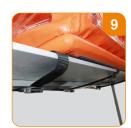

#### 9 ATTACHMENT SYSTEM

The isolator is supplied with a reliable system for attaching the glovebox on installation site using a safety belt.